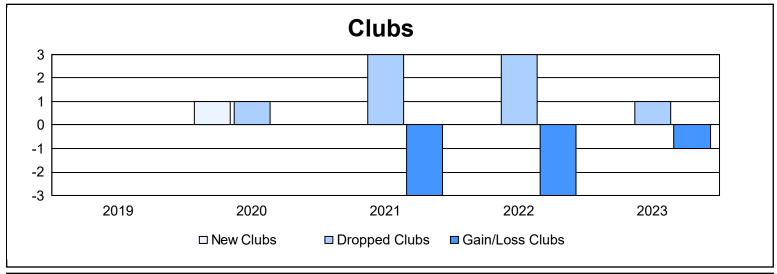

District 10 As of June 2023 Cumulative

| Year      | New<br>Clubs | Dropped<br>Clubs | Gain/<br>Loss<br>Clubs | New<br>Members | Charter<br>Members | Reinstate<br>Members | Transfer<br>Members | Total<br>Member<br>Added | Total<br>Members<br>Dropped | Gain/<br>Loss<br>Members |
|-----------|--------------|------------------|------------------------|----------------|--------------------|----------------------|---------------------|--------------------------|-----------------------------|--------------------------|
| 2018-2019 | 0            | 0                | 0                      | 96             | 0                  | 26                   | 4                   | 126                      | 169                         | -43                      |
| 2019-2020 | 1            | 1                | 0                      | 88             | 22                 | 6                    | 10                  | 126                      | 189                         | -63                      |
| 2020-2021 | 0            | 3                | -3                     | 65             | 1                  | 6                    | 1                   | 73                       | 146                         | -73                      |
| 2021-2022 | 0            | 3                | -3                     | 169            | 0                  | 8                    | 6                   | 183                      | 152                         | 31                       |
| 2022-2023 | 0            | 1                | -1                     | 135            | 1                  | 9                    | 4                   | 149                      | 160                         | -11                      |
| Average   | 0            | 2                | -1                     | 111            | 5                  | 11                   | 5                   | 131                      | 163                         | -32                      |